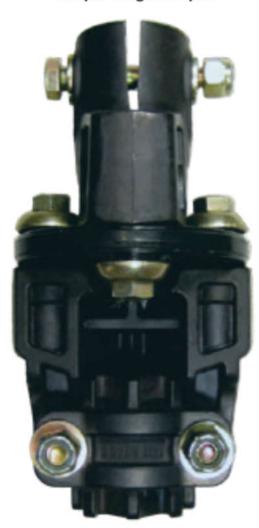

## Black Max™ BX™ Coupler

Universal Heavy-Duty Drive Line Coupler With In-Flex™ Technology

## **Superior Engineering & Benefits**

- Die-Cast Anodized Aluminum Body,
   Coupled with an In-Flex™ Disc, Adds
   Strength and Flexibility
- In-Flex™ Disc is 30% More Flexible than Competitive Brands
- In-Flex™ Technology Keeps Gear Boxes and Centerdrives Running Longer
- Pre-Assembled for Easy, One-Size
   Wrench Installation
- Universal Design—Fits 3/4", 7/8" and 1" Square Shafts
- Fits Under Most Driveline Covers for Maximum Safety
- Replacement Parts Available:
   Shaft Lock & In-Flex™ Disc

## Black Max Torque-tough Coupler

Part # 1017430010

IRRIGATION
COMPONENTS
INTERNATIONAL

(251) 626-5470 icii@irricomp.com www.irricomp.com www.iciigears.com